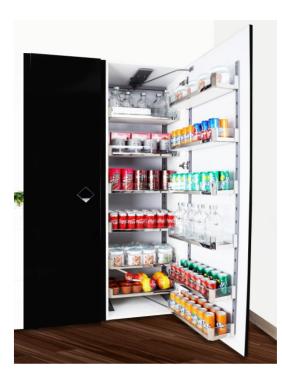

PANTRY SS GLASS (Soft Close)

| SIZE        | DESCRIPITION |
|-------------|--------------|
| 450mm x 4ft | 4+4 Basket   |
| 450mm x 6ft | 6+6 Basket   |
| 600mm x 4ft | 4+4 Basket   |
| 600mm x 6ft | 6+6 Basket   |

Loading Capacity: 100kgs.

- ▶ The Product Does Come With Three Type Cabinet Wooden, Glass or Slim
- Easy installation with Installation Templates and Guide
- Noiseless Soft Close Mechanism, High Quality Metrial, Good Load Bearing Capacity
- Mechanism:- Aluminium / MS, Basket:-Stainless Steel, Mild Steel or Aluminium Dimension Width 450mm - 600mm, Height: 4feet - 6feet
- 6+6 Basket is available in 4feet pantry also 6feet.