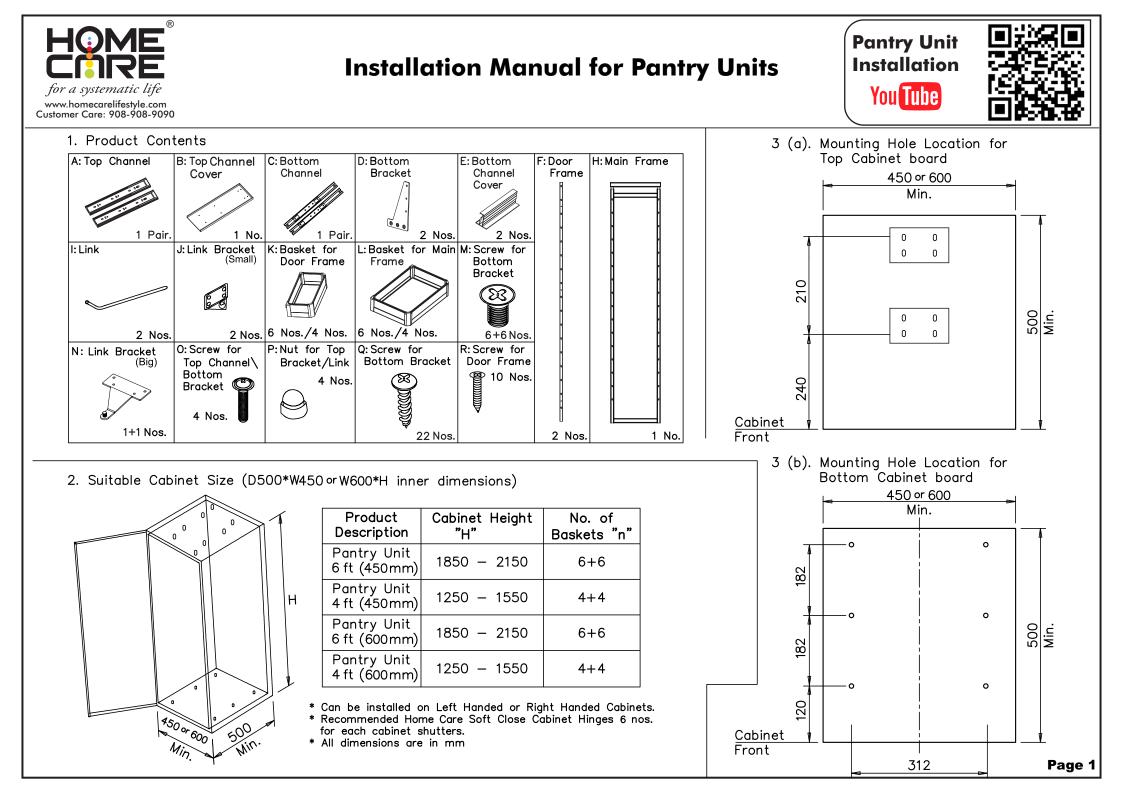

PANTRY SS GLASS (Soft Close)

| SIZE        | DESCRIPITION |
|-------------|--------------|
| 450mm x 4ft | 4+4 Basket   |
| 450mm x 6ft | 6+6 Basket   |
| 600mm x 4ft | 4+4 Basket   |
| 600mm x 6ft | 6+6 Basket   |

Loading Capacity: 100kgs.

- ▶ The Product Does Come With Three Type Cabinet Wooden, Glass or Slim
- Easy installation with Installation Templates and Guide
- Noiseless Soft Close Mechanism, High Quality Metrial, Good Load Bearing Capacity
- Mechanism:- Aluminium / MS, Basket:-Stainless Steel, Mild Steel or Aluminium Dimension Width 450mm - 600mm, Height: 4feet - 6feet
- 6+6 Basket is available in 4feet pantry also 6feet.