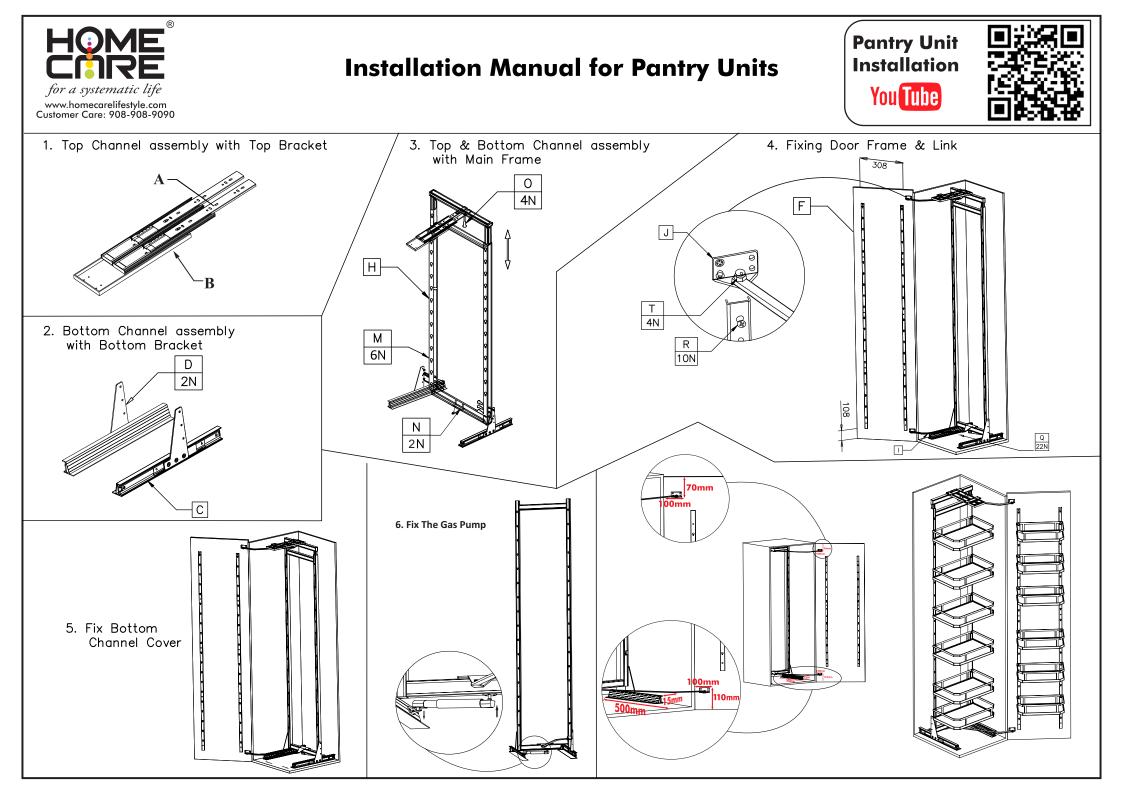

PANTRY SS GLASS (Soft Close)

| SIZE        | DESCRIPITION |
|-------------|--------------|
| 450mm x 4ft | 4+4 Basket   |
| 450mm x 6ft | 6+6 Basket   |
| 600mm x 4ft | 4+4 Basket   |
| 600mm x 6ft | 6+6 Basket   |

Loading Capacity: 100kgs.

- ▶ The Product Does Come With Three Type Cabinet Wooden, Glass or Slim
- Easy installation with Installation Templates and Guide
- Noiseless Soft Close Mechanism, High Quality Metrial, Good Load Bearing Capacity
- Mechanism:- Aluminium / MS, Basket:-Stainless Steel, Mild Steel or Aluminium Dimension Width 450mm - 600mm, Height: 4feet - 6feet
- 6+6 Basket is available in 4feet pantry also 6feet.