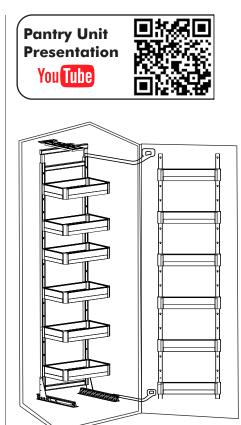

PANTRY SS GLASS (Soft Close)

| SIZE        | DESCRIPITION |
|-------------|--------------|
| 450mm x 4ft | 4+4 Basket   |
| 450mm x 6ft | 6+6 Basket   |
| 600mm x 4ft | 4+4 Basket   |
| 600mm x 6ft | 6+6 Basket   |

Loading Capacity: 100kgs.

- ▶ The Product Does Come With Three Type Cabinet Wooden, Glass or Slim
- Easy installation with Installation Templates and Guide
- Noiseless Soft Close Mechanism, High Quality Metrial, Good Load Bearing Capacity
- Mechanism:- Aluminium / MS, Basket:-Stainless Steel, Mild Steel or Aluminium Dimension Width 450mm - 600mm, Height: 4feet - 6feet
- 6+6 Basket is available in 4feet pantry also 6feet.